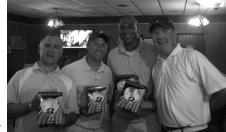

# **Victory for Victory**

The Foundation held its annual golf tournament on June 20th at the Watertown Golf Club. Although the weather was unseasonably hot, the tournament was a great success. Twenty-one teams participated, and Victory Promotions (Chuck Lamon, Jack Cox, John Parks and Jake Navarra) was the winning team with

a score of 58. The teams from Bezanilla-McGraw (Bruce Bezanilla, Jim Scanlon, Chip Virkler and Reid Peirce) and Thomas Trash (Art Sboro, Jr., Bill Stoodley, Sr., Bill Stoodley, Jr., and Bobby Fox) tied with a 59.